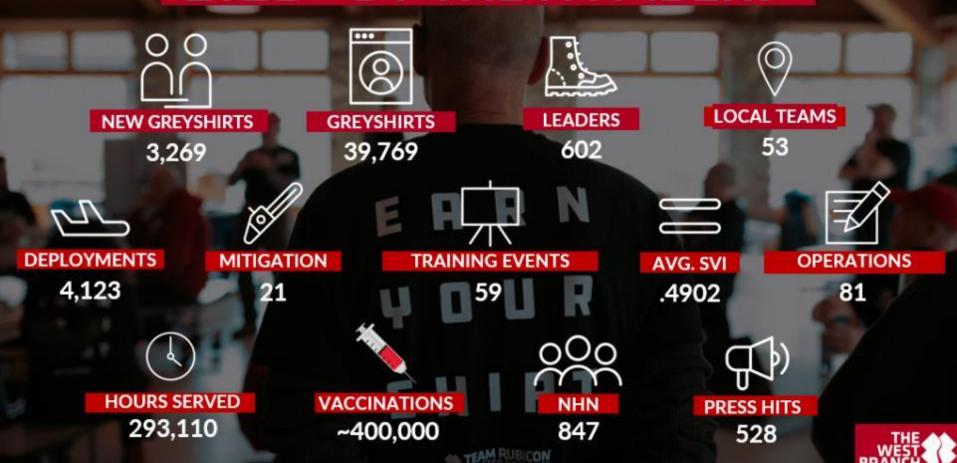

# TOTAL VOLUNTEER IMPACT

SOUTHWEST GREYSHIRTS

21,936 180

ACTIVE LEADERS

METRO TEAMS

30

GREYSHIRTS DEPLOYED

OPERATIONS CONDUCTED

NHN HOURS

COMMUNITY IMPACT

819

74

2,500

\$2.5 MIL

**ACTIVE STATES** 

4

TOTAL OUTREACH

5,000

**SOUTHWEST TERRITORY** 

AZ – CA – HI – NV

TESTS CONDUCTED POUNDS OF FOOD

180K

13.7M

| San Joaquin County: Site CoVid-19 Vaccination Support Program  2/2/2021  San Joaquin County COVID-19 Vaccination Support Program  2/2/2021  KTK - Central Valley - Verily Medical testing  7/17/2020  KTK - Oakland, CA - Verily Medical Testing  6/14/2020  KTK - Northeast Flex - Verily Medical Testing  KTK - Northern Sierra - Verily Medical Testing  5/30/2020  KTK - Sierra Eastside - Verily Medical Testing  5/30/2020  KTK - Sierra Westside - Verily Medical Testing  5/30/2020  KTK - Sierra Westside - Verily Medical Testing  5/30/2020  KTK - Northwest Coastal - Verily Medical Testing  5/27/2020  KTK - Lake County, CA - Verily Medical Testing  5/27/2020  KTK - San Francisco, CA - Verily Medical Testing  5/8/2020  KTK - San Francisco, CA - Verily Medical Testing  5/8/2020  KTK - San Francisco, CA - Verily Medical Testing  5/8/2020  KTK - San Francisco, CA - Verily Medical Testing  5/8/2020  KTK - San Francisco, CA - Food Support - Salvation Army, Red Bluff  5/5/2020  Stanislaus County, CA - COVID-19 Pandemic - EOC Response  4/29/2020  KTK - Sacramento, CA - Food Support - Foodlink/Sac Food Bank  4/27/2020  KTK - Modesto, CA - Food Support - Salvation Army  4/20/2020  KTK - San Jose, CA - Food Support - Salvation Army Chico  4/13/2020  KTK - Southwest Territory - NorCal C&G  KTK - Stockton, CA - EOC Support - San Joaquin County  4/7/2020  Kick the King - Food Supportive Services - Sacramento, CA  3/26/2020  San Jose, CA - COVID-19 Pandemic - Response  3/25/2020  KTK - Stanislaus County, CA - EOC Support - Stanislaus County  3/23/2020  KTK - San Francisco, CA - Food Support - Seponse  3/20/2020                                                                                                                                                                                                                                                                                    | Event Name                                                              | ▼ Event Start Dat → |
|--------------------------------------------------------------------------------------------------------------------------------------------------------------------------------------------------------------------------------------------------------------------------------------------------------------------------------------------------------------------------------------------------------------------------------------------------------------------------------------------------------------------------------------------------------------------------------------------------------------------------------------------------------------------------------------------------------------------------------------------------------------------------------------------------------------------------------------------------------------------------------------------------------------------------------------------------------------------------------------------------------------------------------------------------------------------------------------------------------------------------------------------------------------------------------------------------------------------------------------------------------------------------------------------------------------------------------------------------------------------------------------------------------------------------------------------------------------------------------------------------------------------------------------------------------------------------------------------------------------------------------------------------------------------------------------------------------------------------------------------------------------------------------------------------------------------------------------------------------------------------------------------------------------------------------------------------------------------------------------------------------------------------------------------------------------------------------------------------------------------------------|-------------------------------------------------------------------------|---------------------|
| KTK - Central Valley - Verily Medical testing  KTK - Oakland, CA - Verily Medical Testing  KTK - Northeast Flex - Verily Medical Testing  KTK - Northeast Flex - Verily Medical Testing  KTK - Northern Sierra - Verily Medical Testing  KTK - Sierra Eastside - Verily Medical Testing  KTK - Sierra Westside - Verily Medical Testing  KTK - Sierra Westside - Verily Medical Testing  KTK - Northwest Coastal - Verily Medical Testing  KTK - Northwest Coastal - Verily Medical Testing  KTK - Lake County, CA - Verily Medical Testing  KTK - San Francisco, CA - Verily Medical Testing  KTK - San Francisco, CA - Verily Medical Testing  KTK - San Francisco, CA - Verily Medical Testing  KTK - San Francisco, CA - Food Support - Salvation Army, Red Bluff  5/5/2020  KTK - Red Bluff, CA - Food Support - Foodlink/Sac Food Bank  4/29/2020  KTK - Sacramento, CA - Food Support - Foodlink/Sac Food Bank  KTK - Sacramento, CA - Food Support - Salvation Army  4/20/2020  KTK - San Jose, CA - Food Support - Salvation Army  KTK - Chico, CA - Food Support - Salvation Army Chico  KTK - Southwest Territory - NorCal C&G  A/13/2020  KTK - Southwest Territory - NorCal C&G  A/13/2020  KTK - Southwest Territory - NorCal C&G  A/13/ | San Joaquin County: Site CoVid-19 Vaccination Support Program           | 3/8/2021            |
| KTK - Oakland, CA - Verily Medical Testing  KTK - Northeast Flex- Verily Medical Testing  KTK - Northeast Flex- Verily Medical Testing  KTK - Northern Sierra - Verily Medical Testing  KTK - Sierra Eastside - Verily Medical Testing  KTK - Sierra Westside - Verily Medical Testing  KTK - Sierra Westside - Verily Medical Testing  KTK - Northwest Coastal - Verily Medical Testing  KTK - Northwest Coastal - Verily Medical Testing  KTK - Lake County, CA - Verily Medical Testing  S/27/2020  KTK - San Francisco, CA - Verily Medical Testing  KTK - San Francisco, CA - Verily Medical Testing  KTK - San Francisco, CA - Verily Medical Testing  S/8/2020  KTK - Red Bluff, CA - Food Support - Salvation Army, Red Bluff  S/5/2020  Stanislaus County, CA - COVID-19 Pandemic - EOC Response  4/29/2020  KTK - Sacramento, CA - Food Support - Foodlink/Sac Food Bank  4/27/2020  KTK - Modesto, CA - Food Support - Salvation Army  4/20/2020  KTK - San Jose, CA - Food Support - Second Harvest Food Bank  4/13/2020  KTK - Chico, CA - Food Support - Salvation Army Chico  4/13/2020  KTK - Southwest Territory - NorCal C&G  4/13/2020  KTK - Southwest Territory - NorCal C&G  KTK-Stockton, CA - EOC Support-San Joaquin County  4/7/2020  Health and Medical - Op Kick the King - Santa Clara, CA - Medical (FMS)  3/30/2020  Kick the King - Food Supportive Services - Sacramento, CA  3/26/2020  San Jose, CA - COVID-19 Pandemic - Response  3/25/2020  KTK - Stanislaus County, CA - EOC Support - Stanislaus County  3/23/2020  KTK - San Francisco, CA - Food Support - SF/Marin Food Bank  3/22/2020                                                                                                                                                                                                                                                                                                                                                                                                                                                                                             | San Joaquin County COVID-19 Vaccination Support Program                 | 2/2/2021            |
| KTK - Northeast Flex- Verily Medical Testing  KTK - Northern Sierra - Verily Medical Testing  KTK - Sierra Eastside - Verily Medical Testing  KTK - Sierra Eastside - Verily Medical Testing  KTK - Sierra Westside - Verily Medical Testing  KTK - Sierra Westside - Verily Medical Testing  KTK - Northwest Coastal - Verily Medical Testing  KTK - Lake County, CA - Verily Medical Testing  KTK - San Francisco, CA - Verily Medical Testing  KTK - San Francisco, CA - Verily Medical Testing  KTK - Red Bluff, CA - Food Support - Salvation Army, Red Bluff  5/5/2020  KTK - Red Bluff, CA - Food Support - Foodlink/Sac Food Bank  4/29/2020  KTK - Sacramento, CA - Food Support - Foodlink/Sac Food Bank  4/27/2020  KTK - Modesto, CA - Food Support - Salvation Army  4/20/2020  KTK - San Jose, CA - Food Support - Second Harvest Food Bank  4/13/2020  KTK - Chico, CA - Food Support - Salvation Army Chico  4/13/2020  KTK - Southwest Territory - NorCal C&G  4/13/2020  KTK - Southwest Territory - NorCal C&G  4/13/2020  KTK-Stockton, CA - EOC Support-San Joaquin County  4/7/2020  Health and Medical - Op Kick the King - Santa Clara, CA - Medical (FMS)  3/30/2020  Kick the King - Food Supportive Services - Sacramento, CA  3/26/2020  San Jose, CA - COVID-19 Pandemic - Response  3/25/2020  KTK - Stanislaus County, CA - EOC Support - Stanislaus County  3/23/2020  KTK - San Francisco, CA - Food Support - Ste/Marin Food Bank  3/22/2020                                                                                                                                                                                                                                                                                                                                                                                                                                                                                                                                                                                                                                                 | KTK - Central Valley - Verily Medical testing                           | 7/17/2020           |
| KTK - Northern Sierra - Verily Medical Testing  KTK - Sierra Eastside - Verily Medical Testing  KTK - Sierra Westside - Verily Medical Testing  KTK - Sierra Westside - Verily Medical Testing  KTK - Northwest Coastal - Verily Medical Testing  KTK - Lake County, CA - Verily Medical Testing  KTK - Lake County, CA - Verily Medical Testing  KTK - San Francisco, CA - Verily Medical Testing  KTK - Red Bluff, CA - Food Support - Salvation Army, Red Bluff  5/5/2020  KTK - Red Bluff, CA - Food Support - Foodlink/Sac Food Bank  KTK - Sacramento, CA - Food Support - Foodlink/Sac Food Bank  KTK - Modesto, CA - Food Support - Salvation Army  KTK - San Jose, CA - Food Support - Second Harvest Food Bank  KTK - Chico, CA - Food Support - Salvation Army Chico  KTK - Southwest Territory - NorCal C&G  KTK - Southwest Territory - Red Support - Santa Clara, CA - Medical (FMS)  3/30/2020  KTK - Stanislaus County, CA - EOC Support - Sacramento, CA  3/26/2020  San Jose, CA - COVID-19 Pandemic - Response  3/25/2020  KTK - Stanislaus County, CA - EOC Support - Stanislaus County  KTK - San Francisco, CA - Food Support - SF/Marin Food Bank  3/22/2020                                                                                                                                                                                                                                                                                                                                                                                                                                                                                                                                                                                                                                                                                                                                                                                                                    | KTK - Oakland, CA -Verily Medical Testing                               | 6/14/2020           |
| KTK - Sierra Eastside - Verily Medical Testing  KTK - Sierra Westside - Verily Medical Testing  KTK - Northwest Coastal - Verily Medical Testing  KTK - Northwest Coastal - Verily Medical Testing  KTK - Lake County, CA - Verily Medical Testing  KTK - San Francisco, CA - Verily Medical Testing  KTK - San Francisco, CA - Verily Medical Testing  KTK - Red Bluff, CA - Food Support - Salvation Army, Red Bluff  S/5/2020  KTK - Red Bluff, CA - Food Support - Food Support - Food Bank  KTK - Sacramento, CA - Food Support - Food Support - Food Bank  KTK - Modesto, CA - Food Support - Salvation Army  KTK - San Jose, CA - Food Support - Second Harvest Food Bank  KTK - Southwest Territory - NorCal C&G  KTK - Southwest Territory - NorCal C&G  KTK-Stockton, CA - EOC Support-San Joaquin County  Health and Medical - Op Kick the King - Santa Clara, CA - Medical (FMS)  3/30/2020  KICK - Stanislaus County, CA - EOC Support - Stanislaus County  3/25/2020  KTK - Stanislaus County, CA - EOC Support - Stanislaus County  3/23/2020  KTK - San Francisco, CA - Food Support - Stanislaus County  3/23/2020  KTK - San Francisco, CA - Food Support - Stanislaus County  3/22/2020                                                                                                                                                                                                                                                                                                                                                                                                                                                                                                                                                                                                                                                                                                                                                                                                                                                                                                                     | KTK - Northeast Flex- Verily Medical Testing                            | 6/8/2020            |
| KTK - Sierra Westside - Verily Medical Testing  KTK - Northwest Coastal - Verily Medical Testing  KTK - Lake County, CA - Verily Medical Testing  KTK - San Francisco, CA - Verily Medical Testing  KTK - San Francisco, CA - Verily Medical Testing  KTK - Red Bluff, CA - Food Support - Salvation Army, Red Bluff  5/5/2020  Stanislaus County, CA - COVID-19 Pandemic - EOC Response  4/29/2020  KTK - Sacramento, CA - Food Support - Foodlink/Sac Food Bank  4/27/2020  KTK - Modesto, CA - Food Support - Salvation Army  KTK - San Jose, CA - Food Support - Second Harvest Food Bank  4/13/2020  KTK - Chico, CA - Food Support - Salvation Army Chico  4/13/2020  KTK - Southwest Territory - NorCal C&G  KTK-Stockton, CA - EOC Support-San Joaquin County  4/7/2020  Health and Medical - Op Kick the King - Santa Clara, CA - Medical (FMS)  3/30/2020  Kick the King - Food Supportive Services - Sacramento, CA  3/26/2020  San Jose, CA - COVID-19 Pandemic - Response  3/25/2020  KTK - Stanislaus County, CA - EOC Support - Stanislaus County  3/23/2020  KTK - San Francisco, CA - Food Support - SF/Marin Food Bank  3/22/2020                                                                                                                                                                                                                                                                                                                                                                                                                                                                                                                                                                                                                                                                                                                                                                                                                                                                                                                                                                            | KTK - Northern Sierra - Verily Medical Testing                          | 5/30/2020           |
| KTK - Northwest Coastal - Verily Medical Testing  KTK - Lake County, CA - Verily Medical Testing  KTK - San Francisco, CA - Verily Medical Testing  KTK - San Francisco, CA - Verily Medical Testing  KTK - Red Bluff, CA - Food Support - Salvation Army, Red Bluff  5/5/2020  Stanislaus County, CA - COVID-19 Pandemic - EOC Response  4/29/2020  KTK - Sacramento, CA - Food Support - Foodlink/Sac Food Bank  4/27/2020  KTK - Modesto, CA - Food Support - Salvation Army  4/20/2020  KTK - San Jose, CA - Food Support - Second Harvest Food Bank  4/13/2020  KTK - Chico, CA - Food Support - Salvation Army Chico  4/13/2020  KTK - Southwest Territory - NorCal C&G  KTK - Southwest Territory - NorCal C&G  KTK-Stockton, CA - EOC Support-San Joaquin County  Health and Medical - Op Kick the King - Santa Clara, CA - Medical (FMS)  3/30/2020  Kick the King - Food Supportive Services - Sacramento, CA  3/26/2020  San Jose, CA - COVID-19 Pandemic - Response  3/25/2020  KTK - Stanislaus County, CA - EOC Support - Stanislaus County  3/23/2020  KTK - San Francisco, CA - Food Support - SF/Marin Food Bank  3/22/2020                                                                                                                                                                                                                                                                                                                                                                                                                                                                                                                                                                                                                                                                                                                                                                                                                                                                                                                                                                                   | KTK - Sierra Eastside - Verily Medical Testing                          | 5/30/2020           |
| KTK - Lake County, CA - Verily Medical Testing  KTK - San Francisco, CA - Verily Medical Testing  KTK - San Francisco, CA - Verily Medical Testing  KTK - Red Bluff, CA - Food Support - Salvation Army, Red Bluff  5/5/2020  Stanislaus County, CA - COVID-19 Pandemic - EOC Response  4/29/2020  KTK - Sacramento, CA - Food Support - Foodlink/Sac Food Bank  KTK - Modesto, CA - Food Support - Salvation Army  4/20/2020  KTK - San Jose, CA - Food Support - Second Harvest Food Bank  KTK - Chico, CA - Food Support - Salvation Army Chico  KTK - Chico, CA - Food Support - Salvation Army Chico  KTK - Southwest Territory - NorCal C&G  KTK-Stockton, CA - EOC Support-San Joaquin County  Health and Medical - Op Kick the King - Santa Clara, CA - Medical (FMS)  Xiologous  Kick the King - Food Supportive Services - Sacramento, CA  3/26/2020  San Jose, CA - COVID-19 Pandemic - Response  XTK - Stanislaus County, CA - EOC Support - Stanislaus County  XTK - San Francisco, CA - Food Support - SF/Marin Food Bank  3/22/2020                                                                                                                                                                                                                                                                                                                                                                                                                                                                                                                                                                                                                                                                                                                                                                                                                                                                                                                                                                                                                                                                             | KTK - Sierra Westside - Verily Medical Testing                          | 5/30/2020           |
| KTK - San Francisco, CA - Verily Medical Testing  KTK - Red Bluff, CA - Food Support - Salvation Army, Red Bluff  5/5/2020  Stanislaus County, CA - COVID-19 Pandemic - EOC Response  KTK - Sacramento, CA - Food Support - Foodlink/Sac Food Bank  4/27/2020  KTK - Modesto, CA - Food Support - Salvation Army  KTK - San Jose, CA - Food Support - Second Harvest Food Bank  4/13/2020  KTK - Chico, CA - Food Support - Salvation Army Chico  KTK - Southwest Territory - NorCal C&G  KTK - Southwest Territory - NorCal C&G  KTK-Stockton, CA - EOC Support-San Joaquin County  Health and Medical - Op Kick the King - Santa Clara, CA - Medical (FMS)  3/30/2020  Kick the King - Food Supportive Services - Sacramento, CA  San Jose, CA - COVID-19 Pandemic - Response  3/25/2020  KTK - Stanislaus County, CA - EOC Support - Stanislaus County  KTK - San Francisco, CA - Food Support - SF/Marin Food Bank  3/22/2020                                                                                                                                                                                                                                                                                                                                                                                                                                                                                                                                                                                                                                                                                                                                                                                                                                                                                                                                                                                                                                                                                                                                                                                              | KTK - Northwest Coastal - Verily Medical Testing                        | 5/27/2020           |
| KTK - Red Bluff, CA - Food Support - Salvation Army, Red Bluff  5/5/2020  Stanislaus County, CA - COVID-19 Pandemic - EOC Response  4/29/2020  KTK - Sacramento, CA - Food Support - Foodlink/Sac Food Bank  4/27/2020  KTK - Modesto, CA - Food Support - Salvation Army  4/20/2020  KTK - San Jose, CA - Food Support - Second Harvest Food Bank  4/13/2020  KTK - Chico, CA - Food Support - Salvation Army Chico  4/13/2020  KTK - Southwest Territory - NorCal C&G  4/13/2020  KTK-Stockton, CA - EOC Support-San Joaquin County  4/7/2020  Health and Medical - Op Kick the King - Santa Clara, CA - Medical (FMS)  3/30/2020  Kick the King - Food Supportive Services - Sacramento, CA  3/26/2020  San Jose, CA - COVID-19 Pandemic - Response  3/25/2020  KTK - Stanislaus County, CA - EOC Support - Stanislaus County  KTK - San Francisco, CA - Food Support - SF/Marin Food Bank  3/22/2020                                                                                                                                                                                                                                                                                                                                                                                                                                                                                                                                                                                                                                                                                                                                                                                                                                                                                                                                                                                                                                                                                                                                                                                                                       | KTK - Lake County, CA - Verily Medical Testing                          | 5/11/2020           |
| Stanislaus County, CA - COVID-19 Pandemic - EOC Response  KTK - Sacramento, CA - Food Support - Foodlink/Sac Food Bank  KTK - Modesto, CA - Food Support - Salvation Army  KTK - San Jose, CA - Food Support - Second Harvest Food Bank  KTK - Chico, CA - Food Support - Salvation Army Chico  KTK - Chico, CA - Food Support - Salvation Army Chico  KTK - Southwest Territory - NorCal C&G  KTK - Southwest Territory - NorCal C&G  KTK-Stockton, CA - EOC Support-San Joaquin County  Health and Medical - Op Kick the King - Santa Clara, CA - Medical (FMS)  Kick the King - Food Supportive Services - Sacramento, CA  San Jose, CA - COVID-19 Pandemic - Response  KTK - Stanislaus County, CA - EOC Support - Stanislaus County  KTK - San Francisco, CA - Food Support - SF/Marin Food Bank  3/22/2020                                                                                                                                                                                                                                                                                                                                                                                                                                                                                                                                                                                                                                                                                                                                                                                                                                                                                                                                                                                                                                                                                                                                                                                                                                                                                                               | KTK - San Francisco, CA - Verily Medical Testing                        | 5/8/2020            |
| KTK - Sacramento, CA - Food Support - Foodlink/Sac Food Bank  KTK - Modesto, CA - Food Support - Salvation Army  KTK - San Jose, CA - Food Support - Second Harvest Food Bank  KTK - Chico, CA - Food Support - Salvation Army Chico  KTK - Chico, CA - Food Support - Salvation Army Chico  KTK - Southwest Territory - NorCal C&G  KTK - Southwest Territory - NorCal C&G  KTK-Stockton, CA - EOC Support-San Joaquin County  Health and Medical - Op Kick the King - Santa Clara, CA - Medical (FMS)  Kick the King - Food Supportive Services - Sacramento, CA  San Jose, CA - COVID-19 Pandemic - Response  KTK - Stanislaus County, CA - EOC Support - Stanislaus County  KTK - San Francisco, CA - Food Support - SF/Marin Food Bank  3/22/2020                                                                                                                                                                                                                                                                                                                                                                                                                                                                                                                                                                                                                                                                                                                                                                                                                                                                                                                                                                                                                                                                                                                                                                                                                                                                                                                                                                         | KTK - Red Bluff, CA - Food Support - Salvation Army, Red Bluff          | 5/5/2020            |
| KTK - Modesto, CA - Food Support - Salvation Army  KTK - San Jose, CA - Food Support - Second Harvest Food Bank  KTK - Chico, CA - Food Support - Salvation Army Chico  KTK - Chico, CA - Food Support - Salvation Army Chico  KTK - Southwest Territory - NorCal C&G  KTK-Stockton, CA - EOC Support-San Joaquin County  Health and Medical - Op Kick the King - Santa Clara, CA - Medical (FMS)  Kick the King - Food Supportive Services - Sacramento, CA  San Jose, CA - COVID-19 Pandemic - Response  KTK - Stanislaus County, CA - EOC Support - Stanislaus County  KTK - San Francisco, CA - Food Support - SF/Marin Food Bank  3/22/2020                                                                                                                                                                                                                                                                                                                                                                                                                                                                                                                                                                                                                                                                                                                                                                                                                                                                                                                                                                                                                                                                                                                                                                                                                                                                                                                                                                                                                                                                               | Stanislaus County, CA - COVID-19 Pandemic - EOC Response                | 4/29/2020           |
| KTK - San Jose, CA - Food Support - Second Harvest Food Bank  KTK - Chico, CA - Food Support - Salvation Army Chico  KTK - Southwest Territory - NorCal C&G  KTK-Stockton, CA - EOC Support-San Joaquin County  Health and Medical - Op Kick the King - Santa Clara, CA - Medical (FMS)  Kick the King - Food Supportive Services - Sacramento, CA  San Jose, CA - COVID-19 Pandemic - Response  KTK - Stanislaus County, CA - EOC Support - Stanislaus County  KTK - San Francisco, CA - Food Support - SF/Marin Food Bank  3/22/2020                                                                                                                                                                                                                                                                                                                                                                                                                                                                                                                                                                                                                                                                                                                                                                                                                                                                                                                                                                                                                                                                                                                                                                                                                                                                                                                                                                                                                                                                                                                                                                                         | KTK - Sacramento, CA - Food Support - Foodlink/Sac Food Bank            | 4/27/2020           |
| KTK - Chico, CA - Food Support - Salvation Army Chico  KTK - Southwest Territory - NorCal C&G  KTK-Stockton, CA - EOC Support-San Joaquin County  Health and Medical - Op Kick the King - Santa Clara, CA - Medical (FMS)  Kick the King - Food Supportive Services - Sacramento, CA  San Jose, CA - COVID-19 Pandemic - Response  KTK - Stanislaus County, CA - EOC Support - Stanislaus County  KTK - San Francisco, CA - Food Support - SF/Marin Food Bank  3/22/2020                                                                                                                                                                                                                                                                                                                                                                                                                                                                                                                                                                                                                                                                                                                                                                                                                                                                                                                                                                                                                                                                                                                                                                                                                                                                                                                                                                                                                                                                                                                                                                                                                                                       | KTK - Modesto, CA - Food Support -Salvation Army                        | 4/20/2020           |
| KTK - Southwest Territory - NorCal C&G  KTK-Stockton, CA -EOC Support-San Joaquin County  Health and Medical - Op Kick the King - Santa Clara, CA - Medical (FMS)  Kick the King - Food Supportive Services - Sacramento, CA  San Jose, CA - COVID-19 Pandemic - Response  KTK - Stanislaus County, CA - EOC Support - Stanislaus County  KTK - San Francisco, CA - Food Support - SF/Marin Food Bank  3/22/2020                                                                                                                                                                                                                                                                                                                                                                                                                                                                                                                                                                                                                                                                                                                                                                                                                                                                                                                                                                                                                                                                                                                                                                                                                                                                                                                                                                                                                                                                                                                                                                                                                                                                                                               | KTK - San Jose, CA - Food Support - Second Harvest Food Bank            | 4/13/2020           |
| KTK-Stockton, CA -EOC Support-San Joaquin County  Health and Medical - Op Kick the King - Santa Clara, CA - Medical (FMS)  Kick the King - Food Supportive Services - Sacramento, CA  San Jose, CA - COVID-19 Pandemic - Response  KTK - Stanislaus County, CA - EOC Support - Stanislaus County  KTK - San Francisco, CA - Food Support - SF/Marin Food Bank  3/22/2020                                                                                                                                                                                                                                                                                                                                                                                                                                                                                                                                                                                                                                                                                                                                                                                                                                                                                                                                                                                                                                                                                                                                                                                                                                                                                                                                                                                                                                                                                                                                                                                                                                                                                                                                                       | KTK - Chico, CA - Food Support - Salvation Army Chico                   | 4/13/2020           |
| Health and Medical - Op Kick the King - Santa Clara, CA - Medical (FMS) 3/30/2020  Kick the King - Food Supportive Services - Sacramento, CA 3/26/2020  San Jose, CA - COVID-19 Pandemic - Response 3/25/2020  KTK - Stanislaus County, CA - EOC Support - Stanislaus County 3/23/2020  KTK - San Francisco, CA - Food Support - SF/Marin Food Bank 3/22/2020                                                                                                                                                                                                                                                                                                                                                                                                                                                                                                                                                                                                                                                                                                                                                                                                                                                                                                                                                                                                                                                                                                                                                                                                                                                                                                                                                                                                                                                                                                                                                                                                                                                                                                                                                                  | KTK - Southwest Territory - NorCal C&G                                  | 4/13/2020           |
| Kick the King - Food Supportive Services - Sacramento, CA3/26/2020San Jose, CA - COVID-19 Pandemic - Response3/25/2020KTK - Stanislaus County, CA - EOC Support - Stanislaus County3/23/2020KTK - San Francisco, CA - Food Support - SF/Marin Food Bank3/22/2020                                                                                                                                                                                                                                                                                                                                                                                                                                                                                                                                                                                                                                                                                                                                                                                                                                                                                                                                                                                                                                                                                                                                                                                                                                                                                                                                                                                                                                                                                                                                                                                                                                                                                                                                                                                                                                                               | KTK-Stockton, CA -EOC Support-San Joaquin County                        | 4/7/2020            |
| San Jose, CA - COVID-19 Pandemic - Response 3/25/2020  KTK - Stanislaus County, CA - EOC Support - Stanislaus County 3/23/2020  KTK - San Francisco, CA - Food Support - SF/Marin Food Bank 3/22/2020                                                                                                                                                                                                                                                                                                                                                                                                                                                                                                                                                                                                                                                                                                                                                                                                                                                                                                                                                                                                                                                                                                                                                                                                                                                                                                                                                                                                                                                                                                                                                                                                                                                                                                                                                                                                                                                                                                                          | Health and Medical - Op Kick the King - Santa Clara, CA - Medical (FMS) | 3/30/2020           |
| KTK - Stanislaus County, CA - EOC Support - Stanislaus County 3/23/2020 KTK - San Francisco, CA - Food Support - SF/Marin Food Bank 3/22/2020                                                                                                                                                                                                                                                                                                                                                                                                                                                                                                                                                                                                                                                                                                                                                                                                                                                                                                                                                                                                                                                                                                                                                                                                                                                                                                                                                                                                                                                                                                                                                                                                                                                                                                                                                                                                                                                                                                                                                                                  | Kick the King - Food Supportive Services - Sacramento, CA               | 3/26/2020           |
| KTK - San Francisco, CA - Food Support - SF/Marin Food Bank 3/22/2020                                                                                                                                                                                                                                                                                                                                                                                                                                                                                                                                                                                                                                                                                                                                                                                                                                                                                                                                                                                                                                                                                                                                                                                                                                                                                                                                                                                                                                                                                                                                                                                                                                                                                                                                                                                                                                                                                                                                                                                                                                                          | San Jose, CA - COVID-19 Pandemic - Response                             | 3/25/2020           |
|                                                                                                                                                                                                                                                                                                                                                                                                                                                                                                                                                                                                                                                                                                                                                                                                                                                                                                                                                                                                                                                                                                                                                                                                                                                                                                                                                                                                                                                                                                                                                                                                                                                                                                                                                                                                                                                                                                                                                                                                                                                                                                                                | KTK - Stanislaus County, CA - EOC Support - Stanislaus County           | 3/23/2020           |
| Travis AFB - COVID-19 Pandemic - Response 3/20/2020                                                                                                                                                                                                                                                                                                                                                                                                                                                                                                                                                                                                                                                                                                                                                                                                                                                                                                                                                                                                                                                                                                                                                                                                                                                                                                                                                                                                                                                                                                                                                                                                                                                                                                                                                                                                                                                                                                                                                                                                                                                                            | KTK - San Francisco, CA - Food Support - SF/Marin Food Bank             | 3/22/2020           |
|                                                                                                                                                                                                                                                                                                                                                                                                                                                                                                                                                                                                                                                                                                                                                                                                                                                                                                                                                                                                                                                                                                                                                                                                                                                                                                                                                                                                                                                                                                                                                                                                                                                                                                                                                                                                                                                                                                                                                                                                                                                                                                                                | Travis AFB - COVID-19 Pandemic - Response                               | 3/20/2020           |