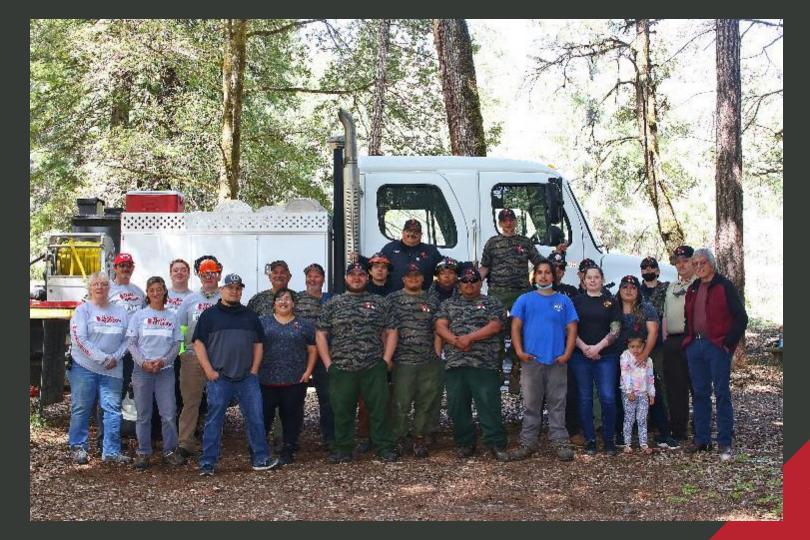

Returning for the 3rd time in 4 years, the small but mighty team of NorCal and PNW greyshirts worked along side the Hoopa Valley Fire Department, and were able to create defensible space for a total of 16 homes for the elderly and medically disabled. They also assisted the Tribe in clearing and cleaning a Memorial Redwood Grove of brush, bushes, and trash during a special project on the last day. It was challenging for everyone involved; the team encountered bad weather, aggressive dogs, thorns, poison oak, rusty nails, and in spite of it all managed to make a solid impact with our Native partners in Humboldt County. We plan to return in the fall to continue our collaboration to make Hoopa Valley resilient.

#### Quote from Hoopa Fire Chief Greg Moon -

"Our partnership with Team Rubicon is integral to the success of this project and provides lifesaving help to our most-in-need demographic, the medically vulnerable, This partnership helps raise community awareness by demonstrating that by working hand and hand with each other to actually do on the ground hard work with permission and support from the homeowners, we make a difference."