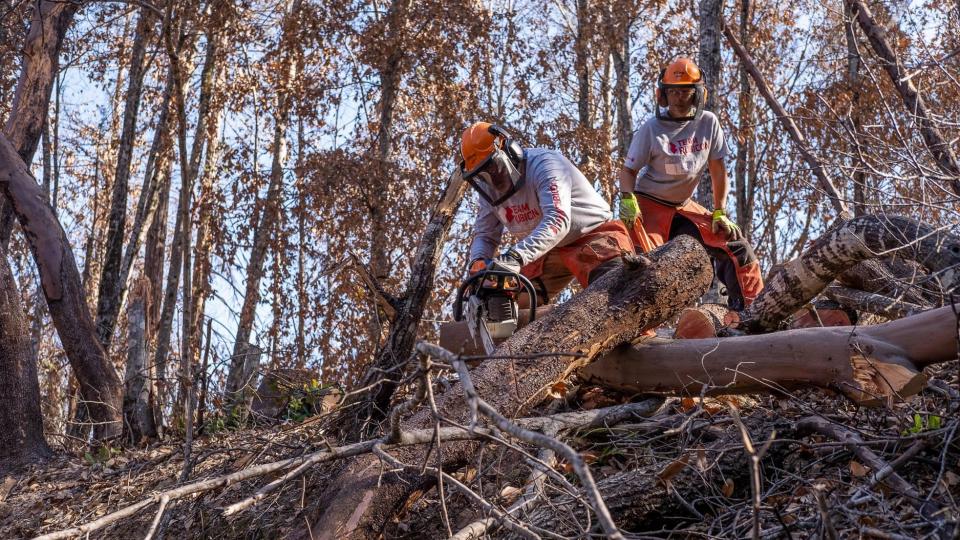

#### **Debris Management**

- General Debris Removal
- Chainsaw Operations
- Heavy Equipment Operations
- Structure Demolition
- Muck Outs / Tarping
- Window Boarding
- Access Clearing
- Route Clearance
- Fire Mitigation

Team Rubicon was asked to fell, buck, and limb hazardous trees and gather and stack fire damaged items for later removal or recycle. Anticipated work in the AO included: clearing of undergrowth, removal of ladder fuel, bucking and limbing down trees, dropping of smaller burnt trees, and clearing of vehicle right-of-way on the 15 acres.