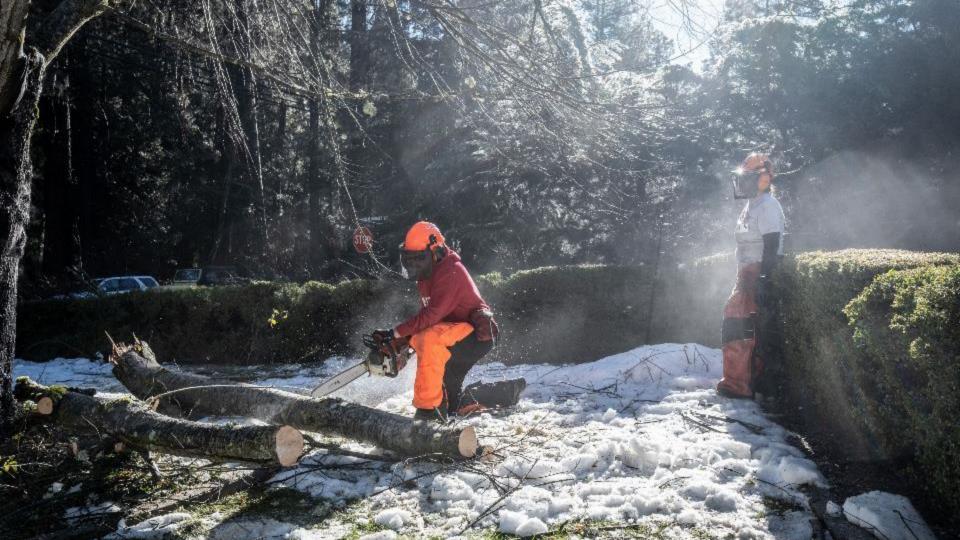

#### **Debris Management**

- General Debris Removal
- Chainsaw Operations
- Heavy Equipment Operations
- Structure Demolition
- Muck Outs / Tarping
- Window Boarding
- Access Clearing
- Route Clearance
- Fire Mitigation

#### **TRAINING**

- Core Operations
- Chainsaw Operations
- Heavy Equipment
- Incident Command Systems (ICS) ICS 300/400
- Applied Suicide Intervention Skills Training (ASIST)