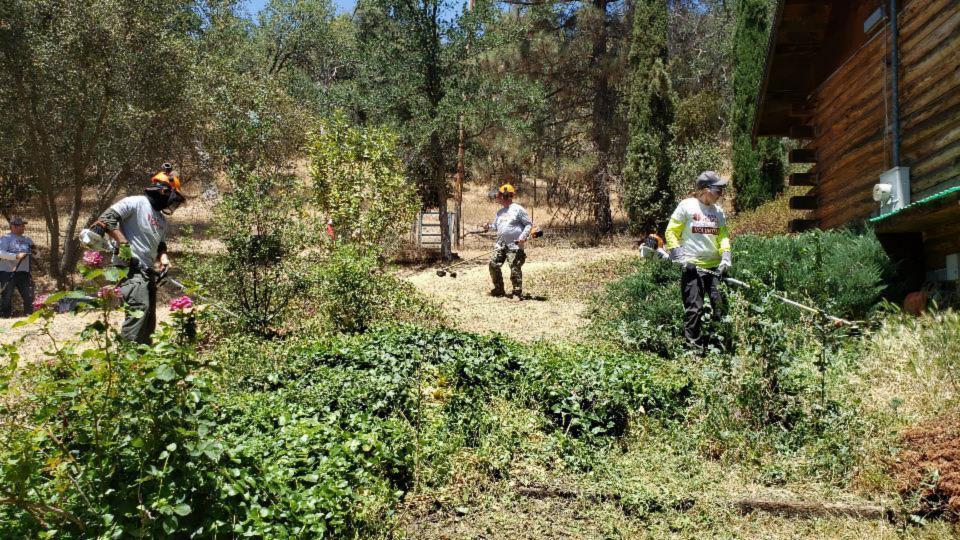

### **MITIGATION CAPABILITIES**

- Creek / Culvert Clearing & Repair
- Sand Bagging

#### Op Red Octagon – Dunlap, CA (Fresno Co) June 26, 2021

The Sierra Resource Conservation District (RCD) has requested our assistance in mitigating wildfire hazards at the home of a Korean War Veteran, Mr. RJ Cantwell in Dunlap, CA. Sierra RCD has developed their Eastern Fresno County Firesafe and Stewardship Fuels Reduction Program through a grant they received from the California Fire Safe Council to help mitigation efforts from the threat of wildfire in this area. A comprehensive Community Wildfire Protection Plan (CWPP) has been developed by Sierra RCD to address the severely overgrown vegetation in the Dunlap and Miramonte areas of Fresno County. As a result, a Home Ignition Zone (HIZ) assessment was completed for the Cantwell property and details the requested defensible space mitigation. The property is very overgrown with vegetation that is also encroaching on the home itself. Dense brush, trees and thick, continuous ground fuels are present throughout the property. The homeowner has been limited in resources to accomplish desired fuels management goals. The SVI for this area 0.7699 indicating a high level of vulnerability considering location, accessibility, topographic concerns, local climatic conditions and vegetation type. The Wildfire Hazard Potential score for this area is 4.32, indicating high to very high risk.